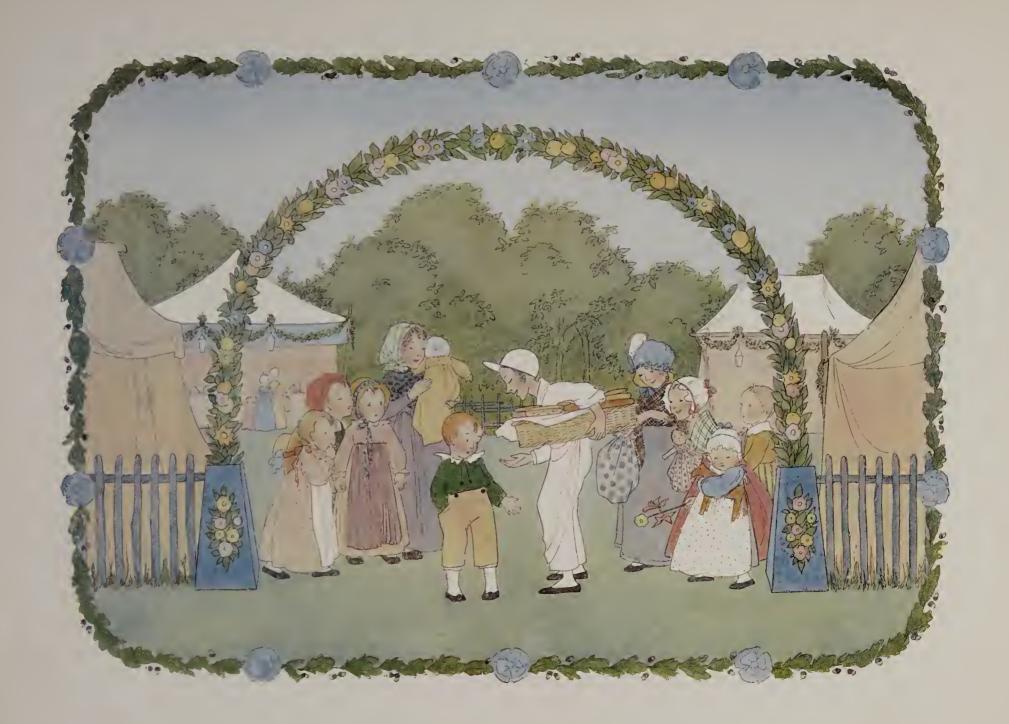

HOOL

٠























OVER THE HILLS AND FAR AWAY. learnt to 1.Tom the tune that he could play, Was "O ver the hills and he was young; But top-knot off! great way off The wind shall blow my O - ver the hills and a 2. Tom with his pipe made such a noise That he pleased both the girls and boys. And so they stopped to hear him play "Over the hills and far away." etc —11—

































2. How shall we build it up again? Dance over my Ladye Lea! How shall we build it up again? With a gay ladye!

- 3. Silver and gold will be stole away, etc.
- 6. Build it up with wood and clay, etc
- 4. Build it up with iron and steel, etc.
- 7. Wood and clay will wash away, etc.
- 5. Iron and steel will bend and bow, etc.

- 8. Build it up with stone so strong, etc.



















































































3 9999 08677 460 9

3